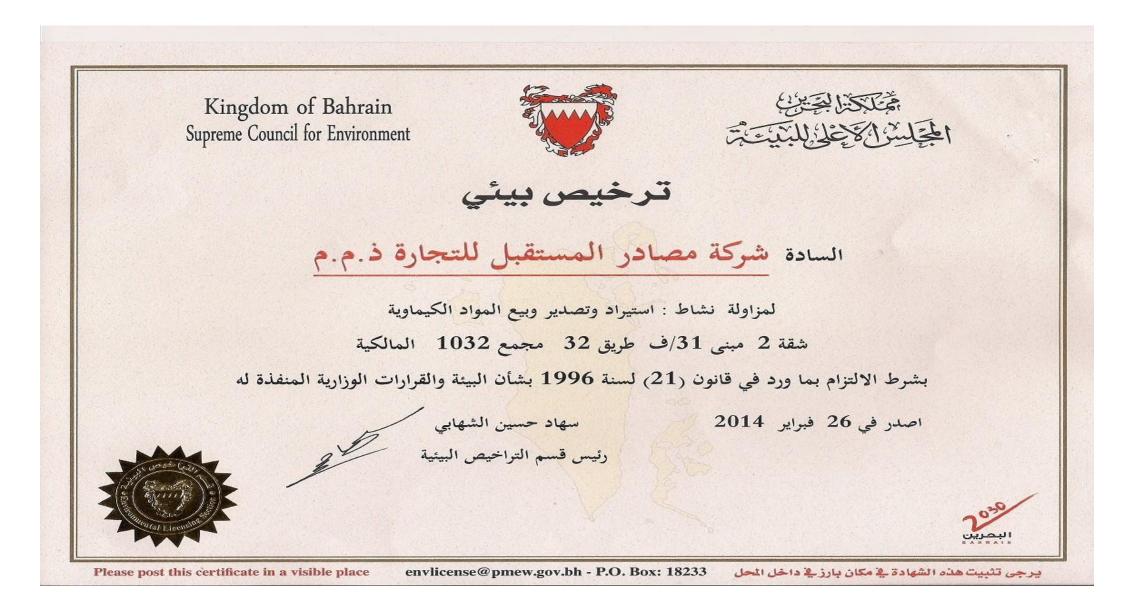

| Regis                          | stration Directora       | te                   | Q.F. 409 Issue 0          |                                                                                        |             | Issued Date: 12/12/2024 Page 1 of 1 |                                       |                        |  |

Please post this certificate at a visible place.

Tel: +973 80001700 - www. sijilat.bh - www.moic.gov.bh

يرجى تثبيت هذه الشهادة في مكان بارز داخل المحل.

#### ECC, Kingdom of Bahrain



#### **Commercial Registration, Future Resources Trading Australia**



**Australian Company** 

FUTURE RESOURCE TRADING WLL AUS PTY LTD ACN 610 963 481

Extracted from ASIC's database at AEST 15:01:20 on 25/02/2016

| Company Summary                                           |  |  |  |  |  |  |  |
|-----------------------------------------------------------|--|--|--|--|--|--|--|
| Name: FUTURE RESOURCE TRADING WLL AUS PTY LTD             |  |  |  |  |  |  |  |
| ACN: 610 963 481                                          |  |  |  |  |  |  |  |
| Registration Date: 25/02/2016                             |  |  |  |  |  |  |  |
| Next Review Date: 25/02/2023                              |  |  |  |  |  |  |  |
|                                                           |  |  |  |  |  |  |  |