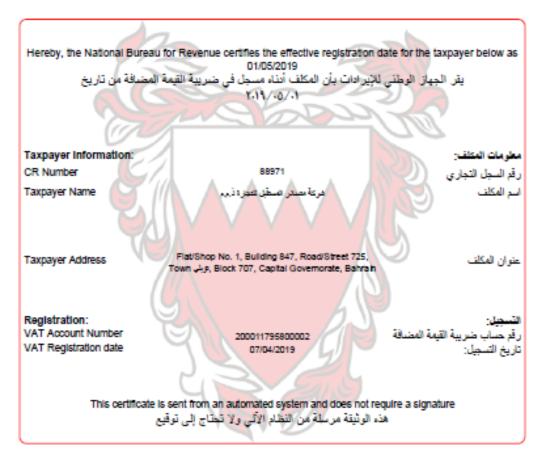

National Bureau for Revenue

Please ensure that the details on this certificate are correct. You must inform the National Bureau for Revenue "NBR" of any change on the basis of which you obtained your VAT account number. NBR reserves the right to deregister you for VAT purposes based on the evidence of your non-compliance with registration or deregistration or iteria vary and the evidence of your non-compliance with registration or deregistration or iteria vary and the evidence of your non-compliance with registration or deregistration or iteria vary and the evidence of your non-compliance with registration or deregistration or iteria vary and the evidence of your non-compliance with registration or deregistration of the evidence of your non-compliance with registration or deregistration of the evidence with registration or deregistration of the evidence of your non-compliance with registration or deregistration of the evidence of your non-compliance with registration or deregistration of the evidence of your non-compliance with registration or deregistration of the evidence of your non-compliance with registration or deregistration of the evidence of your non-compliance with registration or deregistration of the evidence of your non-compliance with registration or deregistration or deregister with registration or deregister of your or evidence of your non-compliance with registration or deregister of your or evidence of your or e

VAT Registration Certificate شهدة تسجيل ضريبة القيمة المضافة

#### **Bahrain VAT Registration Certificate**